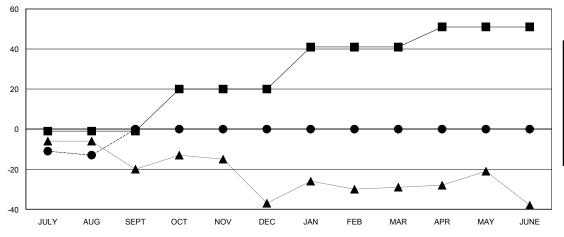

## GOALS AND ACTUAL MEMBERS CUMULATIVE

| -    | CURRENT YEAR GOALS FOR NEW |
|------|----------------------------|
| ИЕМВ | ERS                        |

- O - CURRENT YEAR ACTUAL MEMBERS

- ▲ - LAST YEAR ACTUAL MEMBERS